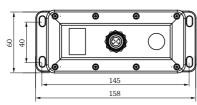

### Ordering details

Model

order number

FOCUS CONTROL OSE-M-2K-90 316261

OSE output, modular plug, with straight spiral cable exit  $90^\circ$ 

included in the scope of supply: 2 cable glands, 1 cable gland with anti-kink protection