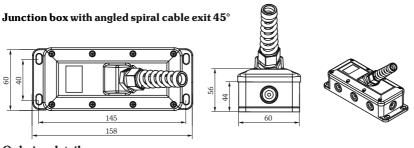

### **Ordering details**

Model

order number

FOCUS CONTROL OSE-M-2K-45 316263

included in the scope of supply:

OSE output, modular plug, with angled spiral cable exit  $45^\circ$ 

2 cable glands, 1 cable gland with anti-kink protection