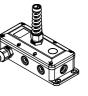

# FOCUS CONTROL with modular plug, OSE output

- safety proccessing unit for FOCUS-sensors
- OSE interface
- duo switch technique
- high degree of protection IP66
- indicator LEDs
- operating voltage 10...30VDC

#### **Functional description**

The FOCUS CONTROL is a safety processing unit for the FOCUS pull-in protections and non-contact safety edges. The DUO-Switch technique operates 2 sets of photo switches without any interferences between the channels. The system is available in different connection and output options to make assembling as easy as possible but also to guarantee a maximum of safety. All relevant functions are indicated with LED's. Due to the high quality housing the FOCUS CONTROL is ideally protected against environmental influences, degree of protection IP66.

# Ordering details

Modelorder numberFOCUS CONTROL OSE-M-2K-0316217OSE output, modular plug, junctionbox closedincluded in the scope of supply:2 cable glands