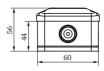

#### **Technical data**

| operating voltage<br>current consumption<br>degree of protection | 1030VDC<br><50mA<br>IP66 according to DIN EN60529<br>only by use of provided cable glands<br>and professional assembling                   | operating temp.:<br>storage temp.:<br>test input<br>reaction time<br>output | -25+55°C<br>-25+80°C<br>OV switches off transmitter<br><20ms<br>OSE, typ. 900Hz, 12VDC,<br>max. 20mA load,<br>low-pegel 0-1V, high-pegel 3-5V<br>light on<br>approx. 200g<br>158x60x56mm <sup>3</sup> |
|------------------------------------------------------------------|--------------------------------------------------------------------------------------------------------------------------------------------|-----------------------------------------------------------------------------|-------------------------------------------------------------------------------------------------------------------------------------------------------------------------------------------------------|
| features<br>display                                              | 2 channel safety proccessing unit<br>LED red/green display,<br>2x LED yellow,<br>signal display of channels<br>on with uninterrupted beams | type of switching<br>weight:<br>dimensions:                                 |                                                                                                                                                                                                       |
| type of connection:                                              | to door control: 4-pin spiral cable<br>connection sensors: modular plug                                                                    | dimensions.                                                                 |                                                                                                                                                                                                       |
| housing material:                                                | ABS Rotec 1001, FR V0/4,<br>color no. W1232<br>transparent cover: PC<br>seal: EPDM                                                         |                                                                             |                                                                                                                                                                                                       |