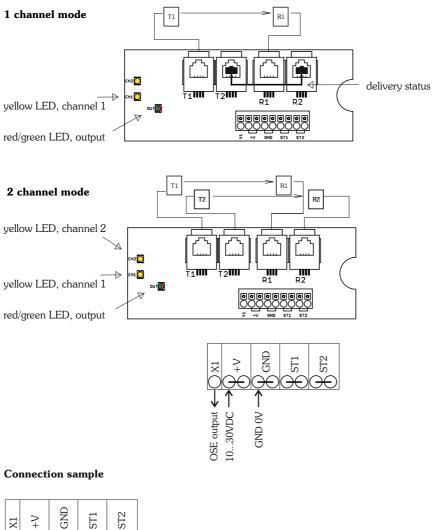

#### **Functional description**

The FOCUS CONTROL is a safety processing unit for the FOCUS pull-in protections and non-contact safety edges. The DUO-Switch technique operates 2 sets of photo switches without any interferences between the channels. The system is available in different connection and output options to make assembling as easy as possible but also to guarantee a maximum of safety. All relevant functions are indicated with LED's. Due to the high quality housing the FOCUS CONTROL is ideally protected against environmental influences, degree of protection IP66.

#### **Technical data**

| operating voltage<br>current consumption<br>degree of protection | 1030VDC<br><50mA<br>IP66 according to DIN EN60529<br>only by use of provided cable glands<br>and professional assembling                   | operating temp.:<br>storage temp.:<br>test input<br>reaction time<br>output | -25+55°C<br>-25+80°C<br>OV switches off transmitter<br><20ms<br>OSE, typ. 900Hz, 12VDC,<br>max. 20mA load,<br>low-pegel 0-1V, high-pegel 3-5V<br>light on<br>approx. 200g<br>158x60x56mm <sup>3</sup> |
|------------------------------------------------------------------|--------------------------------------------------------------------------------------------------------------------------------------------|-----------------------------------------------------------------------------|-------------------------------------------------------------------------------------------------------------------------------------------------------------------------------------------------------|
| features<br>display                                              | 2 channel safety proccessing unit<br>LED red/green display,<br>2x LED yellow,<br>signal display of channels<br>on with uninterrupted beams | type of switching<br>weight:<br>dimensions:                                 |                                                                                                                                                                                                       |
| type of connection:                                              | to door control: 4-pin spiral cable<br>connection sensors: modular plug                                                                    | dimensions.                                                                 |                                                                                                                                                                                                       |
| housing material:                                                | ABS Rotec 1001, FR V0/4,<br>color no. W1232<br>transparent cover: PC<br>seal: EPDM                                                         |                                                                             |                                                                                                                                                                                                       |

ST 1 and ST 2 are potential free contact points

safety

OSE output

**JND OV** 