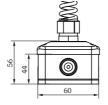

#### **Technical data**

| operating voltage<br>current consumption<br>degree of protection | 1030VDC<br><50mA<br>IP66 according to DIN EN60529<br>only by use of provided cable glands<br>and professional assembling                   | operating temp.:<br>storage temp.:<br>test input<br>reaction time<br>output | -25+55°C<br>-25+80°C<br>OV switches off transmitter<br><20ms<br>OSE, typ. 900Hz, 12VDC,<br>max. 20mA load,<br>low-pegel 0-1V, high-pegel 3-5V<br>light on<br>approx. 200g<br>158x60x56mm <sup>3</sup> |
|------------------------------------------------------------------|--------------------------------------------------------------------------------------------------------------------------------------------|-----------------------------------------------------------------------------|-------------------------------------------------------------------------------------------------------------------------------------------------------------------------------------------------------|
| features<br>display                                              | 2 channel safety proccessing unit<br>LED red/green display,<br>2x LED yellow,<br>signal display of channels<br>on with uninterrupted beams | type of switching<br>weight:<br>dimensions:                                 |                                                                                                                                                                                                       |
| type of connection:                                              | to door control: 4-pin spiral cable<br>connection sensors: modular plug                                                                    | dimensions.                                                                 |                                                                                                                                                                                                       |
| housing material:                                                | ABS Rotec 1001, FR V0/4,<br>color no. W1232<br>transparent cover: PC<br>seal: EPDM                                                         |                                                                             |                                                                                                                                                                                                       |