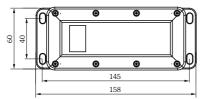

#### **Technical data**

| operating voltage<br>current consumption<br>degree of protection | 1030VDC<br><50mA<br>IP66 according to DIN EN60529<br>only by use of provided cable glands<br>and professional assembling                   | operating temp.:<br>storage temp.:<br>test input<br>reaction time<br>output | -25+55°C<br>-25+80°C<br>OV switches off transmitter<br><20ms<br>OSE, typ. 900Hz, 12VDC,<br>max. 20mA load,<br>low-pegel 0-1V, high-pegel 3-5V<br>light on<br>approx. 200g<br>158x60x56mm <sup>3</sup> |
|------------------------------------------------------------------|--------------------------------------------------------------------------------------------------------------------------------------------|-----------------------------------------------------------------------------|-------------------------------------------------------------------------------------------------------------------------------------------------------------------------------------------------------|
| features<br>display                                              | 2 channel safety proccessing unit<br>LED red/green display,<br>2x LED yellow,<br>signal display of channels<br>on with uninterrupted beams | type of switching<br>weight:<br>dimensions:                                 |                                                                                                                                                                                                       |
| type of connection:                                              | to door control: 4-pin spiral cable<br>connection sensors: modular plug                                                                    | dimensions.                                                                 |                                                                                                                                                                                                       |
| housing material:                                                | ABS Rotec 1001, FR V0/4,<br>color no. W1232<br>transparent cover: PC<br>seal: EPDM                                                         |                                                                             |                                                                                                                                                                                                       |