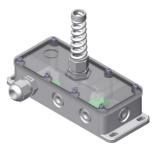

# Junction box with cover with straight spiral cable exit 90°

### Ordering details

Model

order number

FOCUS CONTROL OSE-M-2K-90 316261

OSE output, modular plug, with straight spiral cable exit  $90^\circ$ 

included in the scope of supply: 2 cable glands, 1 cable gland with anti-kink protection