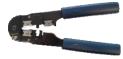

# WITT-C4 Crimp tool for modular plug

for self-assembling of crimp connections
Ordering details
WITT-C4 316469